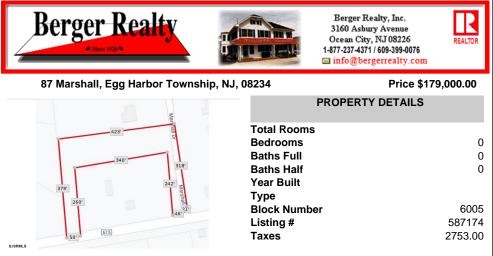

## COMMENTS

Taxes

Your opportunity to build your dream home in one of EHT prestigious developments. This is the last lot in this Ballenger Woods. This unique lot offers over 300ft of frontage on Marshall Drive and a 50ft front on Zion Road that could be used as rear access to the property! Ideal for a backyard pole barn with convenient access. Water, electric are already stubbed into curb. ...

## COMMENTS

Your opportunity to build your dream home in one of EHT prestigious developments. This is the last lot in this Ballenger Woods. This unique lot offers over 300ft of frontage on Marshall Drive and a 50ft front on Zion Road that could be used as rear access to the property! Ideal for a backyard pole barn with convenient access. Water, electric are already stubbed into curb. ...