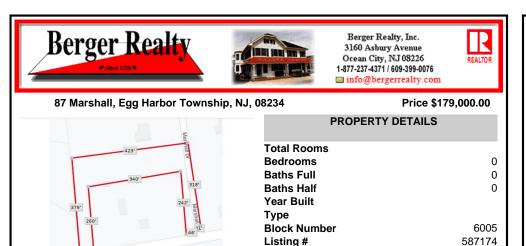

## COMMENTS

Taxes

Your opportunity to build your dream home in one of EHT prestigious developments. This is the last lot in this Ballenger Woods. This unique lot offers over 300ft of frontage on Marshall Drive and a 50ft front on Zion Road that could be used as rear access to the property! Ideal for a backyard pole barn with convenient access. Water, electric are already stubbed into curb. ...

## COMMENTS

Your opportunity to build your dream home in one of EHT prestigious developments. This is the last lot in this Ballenger Woods. This unique lot offers over 300ft of frontage on Marshall Drive and a 50ft front on Zion Road that could be used as rear access to the property! Ideal for a backyard pole barn with convenient access. Water, electric are already stubbed into curb. ...