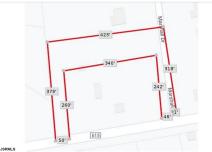

### **COMMENTS**

Listing #

**Taxes** 

Your opportunity to build your dream home in one of EHT prestigious developments. This is the last lot in this Ballenger Woods. This unique lot offers over 300ft of frontage on Marshall Drive and a 50ft front on Zion Road that could be used as rear access to the property! Ideal for a backyard pole barn with convenient access. Water, electric are already stubbed into curb. ...

### COMMENTS

**Taxes** 

Your opportunity to build your dream home in one of EHT prestigious developments. This is the last lot in this Ballenger Woods. This unique lot offers over 300ft of frontage on Marshall Drive and a 50ft front on Zion Road that could be used as rear access to the property! Ideal for a backyard pole barn with convenient access. Water, electric are already stubbed into curb. ...