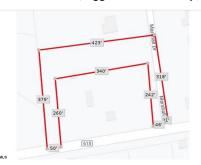

### **COMMENTS**

Listing #

**Taxes** 

Your opportunity to build your dream home in one of EHT prestigious developments. This is the last lot in this Ballenger Woods. This unique lot offers over 300ft of frontage on Marshall Drive and a 50ft front on Zion Road that could be used as rear access to the property! Ideal for a backyard pole barn with convenient access. Water, electric are already stubbed into curb. ...

### COMMENTS

**Taxes** 

Your opportunity to build your dream home in one of EHT prestigious developments. This is the last lot in this Ballenger Woods. This unique lot offers over 300ft of frontage on Marshall Drive and a 50ft front on Zion Road that could be used as rear access to the property! Ideal for a backyard pole barn with convenient access. Water, electric are already stubbed into curb. ...