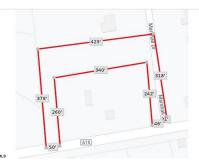

# **COMMENTS**

Your opportunity to build your dream home in one of EHT prestigious developments. This is the last lot in this Ballenger Woods. This unique lot offers over 300ft of frontage on Marshall Drive and a 50ft front on Zion Road that could be used as rear access to the property! Ideal for a backyard pole barn with convenient access. Water, electric are already stubbed into curb. ...