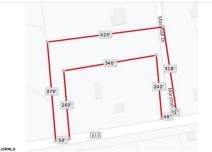

# COMMENTS

Your opportunity to build your dream home in one of EHT prestigious developments. This is the last lot in this Ballenger Woods. This unique lot offers over 300ft of frontage on Marshall Drive and a 50ft front on Zion Road that could be used as rear access to the property! Ideal for a backyard pole barn with convenient access. Water, electric are already stubbed into curb. ...