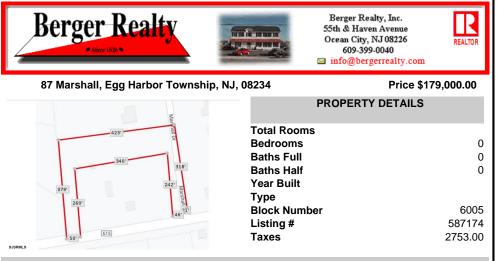

## COMMENTS

Your opportunity to build your dream home in one of EHT prestigious developments. This is the last lot in this Ballenger Woods. This unique lot offers over 300ft of frontage on Marshall Drive and a 50ft front on Zion Road that could be used as rear access to the property! Ideal for a backyard pole barn with convenient access. Water, electric are already stubbed into curb. ...