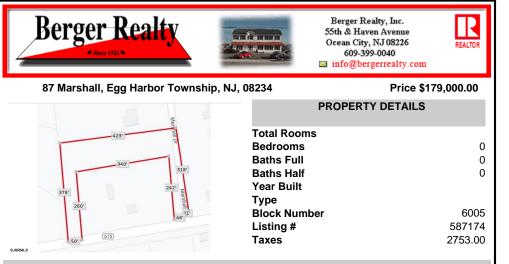

## COMMENTS

Your opportunity to build your dream home in one of EHT prestigious developments. This is the last lot in this Ballenger Woods. This unique lot offers over 300ft of frontage on Marshall Drive and a 50ft front on Zion Road that could be used as rear access to the property! Ideal for a backyard pole barn with convenient access. Water, electric are already stubbed into curb. ...