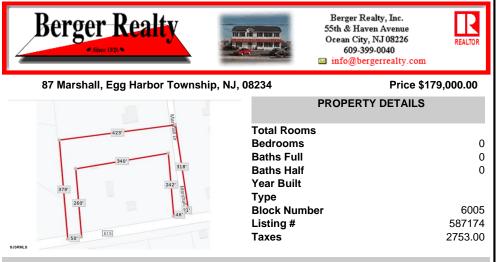

# COMMENTS

Your opportunity to build your dream home in one of EHT prestigious developments. This is the last lot in this Ballenger Woods. This unique lot offers over 300ft of frontage on Marshall Drive and a 50ft front on Zion Road that could be used as rear access to the property! Ideal for a backyard pole barn with convenient access ....

## COMMENTS

Your opportunity to build your dream home in one of EHT prestigious developments. This is the last lot in this Ballenger Woods. This unique lot offers over 300ft of frontage on Marshall Drive and a 50ft front on Zion Road that could be used as rear access to the property! Ideal for a backyard pole barn with convenient access ....