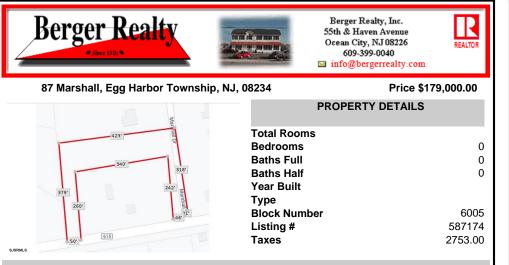

# COMMENTS

Your opportunity to build your dream home in one of EHT prestigious developments. This is the last lot in this Ballenger Woods. This unique lot offers over 300ft of frontage on Marshall Drive and a 50ft front on Zion Road that could be used as rear access to the property! Ideal for a backyard pole barn with convenient access ....

## COMMENTS

Your opportunity to build your dream home in one of EHT prestigious developments. This is the last lot in this Ballenger Woods. This unique lot offers over 300ft of frontage on Marshall Drive and a 50ft front on Zion Road that could be used as rear access to the property! Ideal for a backyard pole barn with convenient access ....