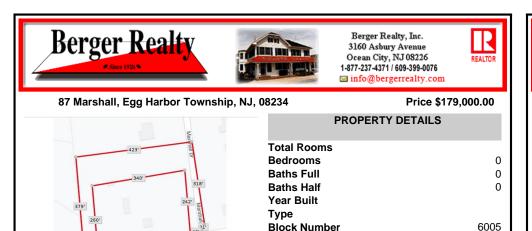

# COMMENTS

Listing #

Taxes

Your opportunity to build your dream home in one of EHT prestigious developments. This is the last lot in this Ballenger Woods. This unique lot offers over 300ft of frontage on Marshall Drive and a 50ft front on Zion Road that could be used as rear access to the property! Ideal for a backyard pole barn with convenient access. Water, electric are already stubbed into curb. ...

## COMMENTS

Taxes

Your opportunity to build your dream home in one of EHT prestigious developments. This is the last lot in this Ballenger Woods. This unique lot offers over 300ft of frontage on Marshall Drive and a 50ft front on Zion Road that could be used as rear access to the property! Ideal for a backyard pole barn with convenient access. Water, electric are already stubbed into curb. ...