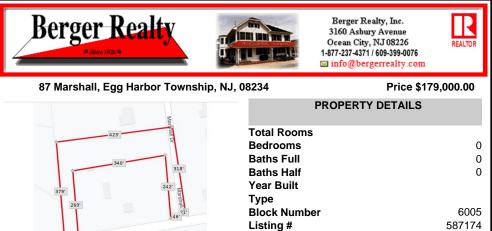

# COMMENTS

Listing #

Taxes

Your opportunity to build your dream home in one of EHT prestigious developments. This is the last lot in this Ballenger Woods. This unique lot offers over 300ft of frontage on Marshall Drive and a 50ft front on Zion Road that could be used as rear access to the property! Ideal for a backyard pole barn with convenient access. Water, electric are already stubbed into curb. ...

## COMMENTS

Taxes

Your opportunity to build your dream home in one of EHT prestigious developments. This is the last lot in this Ballenger Woods. This unique lot offers over 300ft of frontage on Marshall Drive and a 50ft front on Zion Road that could be used as rear access to the property! Ideal for a backyard pole barn with convenient access. Water, electric are already stubbed into curb. ...