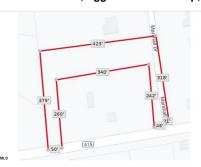

# **COMMENTS**

**Taxes** 

Your opportunity to build your dream home in one of EHT prestigious developments. This is the last lot in this Ballenger Woods. This unique lot offers over 300ft of frontage on Marshall Drive and a 50ft front on Zion Road that could be used as rear access to the property! Ideal for a backyard pole barn with convenient access. Water, electric are already stubbed into curb. ...

# COMMENTS

Your opportunity to build your dream home in one of EHT prestigious developments. This is the last lot in this Ballenger Woods. This unique lot offers over 300ft of frontage on Marshall Drive and a 50ft front on Zion Road that could be used as rear access to the property! Ideal for a backyard pole barn with convenient access. Water, electric are already stubbed into curb. ...