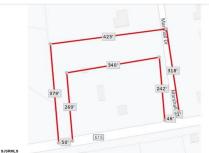

# **COMMENTS**

**Taxes** 

Your opportunity to build your dream home in one of EHT prestigious developments. This is the last lot in this Ballenger Woods. This unique lot offers over 300ft of frontage on Marshall Drive and a 50ft front on Zion Road that could be used as rear access to the property! Ideal for a backyard pole barn with convenient access. Water, electric are already stubbed into curb. ...

# COMMENTS

Your opportunity to build your dream home in one of EHT prestigious developments. This is the last lot in this Ballenger Woods. This unique lot offers over 300ft of frontage on Marshall Drive and a 50ft front on Zion Road that could be used as rear access to the property! Ideal for a backyard pole barn with convenient access. Water, electric are already stubbed into curb. ...