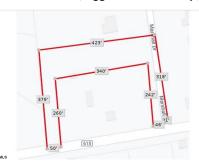

## **COMMENTS**

Your opportunity to build your dream home in one of EHT prestigious developments. This is the last lot in this Ballenger Woods. This unique lot offers over 300ft of frontage on Marshall Drive and a 50ft front on Zion Road that could be used as rear access to the property! Ideal for a backyard pole barn with convenient access....

## COMMENTS

Your opportunity to build your dream home in one of EHT prestigious developments. This is the last lot in this Ballenger Woods. This unique lot offers over 300ft of frontage on Marshall Drive and a 50ft front on Zion Road that could be used as rear access to the property! Ideal for a backyard pole barn with convenient access....