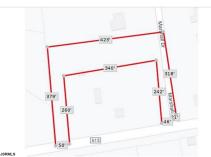

## **COMMENTS**

Your opportunity to build your dream home in one of EHT prestigious developments. This is the last lot in this Ballenger Woods. This unique lot offers over 300ft of frontage on Marshall Drive and a 50ft front on Zion Road that could be used as rear access to the property! Ideal for a backyard pole barn with convenient access....

## COMMENTS

Your opportunity to build your dream home in one of EHT prestigious developments. This is the last lot in this Ballenger Woods. This unique lot offers over 300ft of frontage on Marshall Drive and a 50ft front on Zion Road that could be used as rear access to the property! Ideal for a backyard pole barn with convenient access....