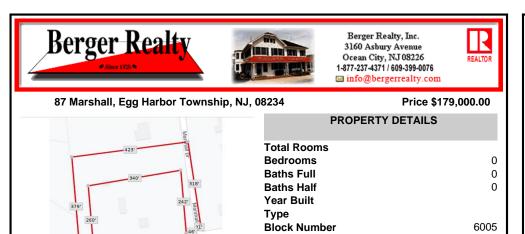

the last lot in this Ballenger Woods. This unique lot offers over 300ft of frontage on Marshall

Listing #

Taxes

# PROPERTY FEATURES

Scan to see Property page.

587174

2753.00

Ask for Frank Shoemaker Berger Realty Inc 3160 Asbury Avenue, Ocean City Call: Email to: fcs@bergerrealty.com

SJSRMI :

curb. ...

## COMMENTS

Your opportunity to build your dream home in one of EHT prestigious developments. This is the last lot in this Ballenger Woods. This unique lot offers over 300ft of frontage on Marshall Drive and a 50ft front on Zion Road that could be used as rear access to the property! Ideal for a backyard pole barn with convenient access. Water, electric are already stubbed into curb. ...