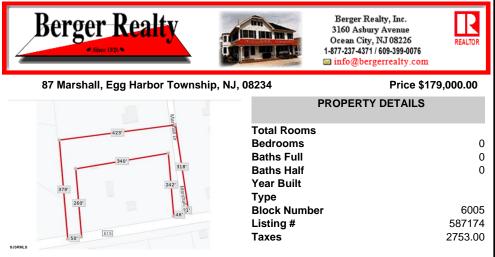

the last lot in this Ballenger Woods. This unique lot offers over 300ft of frontage on Marshall

Listing #

Taxes

# PROPERTY FEATURES

Scan to see Property page.

587174

2753.00

Ask for Frank Shoemaker Berger Realty Inc 3160 Asbury Avenue, Ocean City Call: Email to: fcs@bergerrealty.com

SJSRMI :

curb. ...

## COMMENTS

Your opportunity to build your dream home in one of EHT prestigious developments. This is the last lot in this Ballenger Woods. This unique lot offers over 300ft of frontage on Marshall Drive and a 50ft front on Zion Road that could be used as rear access to the property! Ideal for a backyard pole barn with convenient access. Water, electric are already stubbed into curb. ...