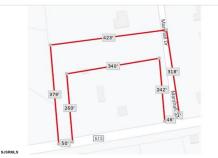

# **COMMENTS**

Your opportunity to build your dream home in one of EHT prestigious developments. This is the last lot in this Ballenger Woods. This unique lot offers over 300ft of frontage on Marshall Drive and a 50ft front on Zion Road that could be used as rear access to the property! Ideal for a backyard pole barn with convenient access. Water, electric are already stubbed into curb. ...

# COMMENTS

Your opportunity to build your dream home in one of EHT prestigious developments. This is the last lot in this Ballenger Woods. This unique lot offers over 300ft of frontage on Marshall Drive and a 50ft front on Zion Road that could be used as rear access to the property! Ideal for a backyard pole barn with convenient access. Water, electric are already stubbed into curb. ...