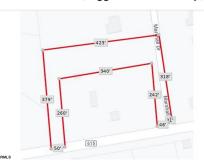

# **COMMENTS**

Your opportunity to build your dream home in one of EHT prestigious developments. This is the last lot in this Ballenger Woods. This unique lot offers over 300ft of frontage on Marshall Drive and a 50ft front on Zion Road that could be used as rear access to the property! Ideal for a backyard pole barn with convenient access. Water, electric are already stubbed into curb. ...

# COMMENTS

Your opportunity to build your dream home in one of EHT prestigious developments. This is the last lot in this Ballenger Woods. This unique lot offers over 300ft of frontage on Marshall Drive and a 50ft front on Zion Road that could be used as rear access to the property! Ideal for a backyard pole barn with convenient access. Water, electric are already stubbed into curb. ...