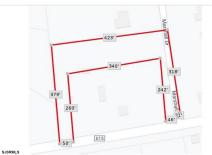

## **COMMENTS**

**Taxes** 

Your opportunity to build your dream home in one of EHT prestigious developments. This is the last lot in this Ballenger Woods. This unique lot offers over 300ft of frontage on Marshall Drive and a 50ft front on Zion Road that could be used as rear access to the property! Ideal for a backyard pole barn with convenient access....

## COMMENTS

Your opportunity to build your dream home in one of EHT prestigious developments. This is the last lot in this Ballenger Woods. This unique lot offers over 300ft of frontage on Marshall Drive and a 50ft front on Zion Road that could be used as rear access to the property! Ideal for a backyard pole barn with convenient access....