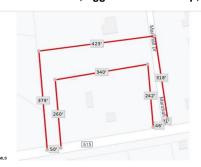

## **COMMENTS**

**Taxes** 

Your opportunity to build your dream home in one of EHT prestigious developments. This is the last lot in this Ballenger Woods. This unique lot offers over 300ft of frontage on Marshall Drive and a 50ft front on Zion Road that could be used as rear access to the property! Ideal for a backyard pole barn with convenient access....

## COMMENTS

Your opportunity to build your dream home in one of EHT prestigious developments. This is the last lot in this Ballenger Woods. This unique lot offers over 300ft of frontage on Marshall Drive and a 50ft front on Zion Road that could be used as rear access to the property! Ideal for a backyard pole barn with convenient access....