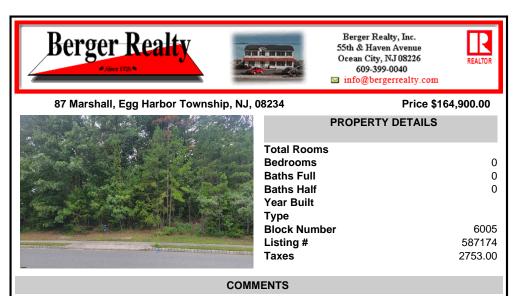

Your opportunity to build your dream home in one of EHT prestigious developments. This is the last lot in this Ballenger Woods. This unique lot offers over 300ft of frontage on Marshall Drive and a 50ft front on Zion Road that could be used as rear access to the property! Ideal for a backyard pole barn with convenient access. Water, electric are already stubbed into curb. ...