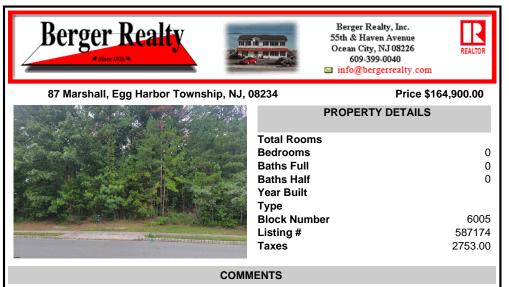

## PROPERTY FEATURES CONTACT

Scan to see Property page.

Ask for Duane Jarvis Berger Realty Inc 109 E 55th St., Ocean City Call: Email to: dej@bergerrealty.com

Your opportunity to build your dream home in one of EHT prestigious developments. This is the last lot in this Ballenger Woods. This unique lot offers over 300ft of frontage on Marshall Drive and a 50ft front on Zion Road that could be used as rear access to the property! Ideal for a backyard pole barn with convenient access. Water, electric are already stubbed into curb. ...