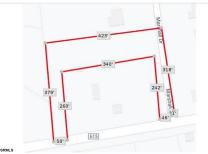

### **COMMENTS**

Your opportunity to build your dream home in one of EHT prestigious developments. This is the last lot in this Ballenger Woods. This unique lot offers over 300ft of frontage on Marshall Drive and a 50ft front on Zion Road that could be used as rear access to the property! Ideal for a backyard pole barn with convenient access....

### COMMENTS

Your opportunity to build your dream home in one of EHT prestigious developments. This is the last lot in this Ballenger Woods. This unique lot offers over 300ft of frontage on Marshall Drive and a 50ft front on Zion Road that could be used as rear access to the property! Ideal for a backyard pole barn with convenient access....