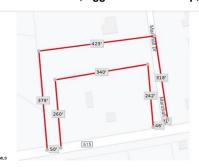

### **COMMENTS**

Your opportunity to build your dream home in one of EHT prestigious developments. This is the last lot in this Ballenger Woods. This unique lot offers over 300ft of frontage on Marshall Drive and a 50ft front on Zion Road that could be used as rear access to the property! Ideal for a backyard pole barn with convenient access....

### COMMENTS

Your opportunity to build your dream home in one of EHT prestigious developments. This is the last lot in this Ballenger Woods. This unique lot offers over 300ft of frontage on Marshall Drive and a 50ft front on Zion Road that could be used as rear access to the property! Ideal for a backyard pole barn with convenient access....