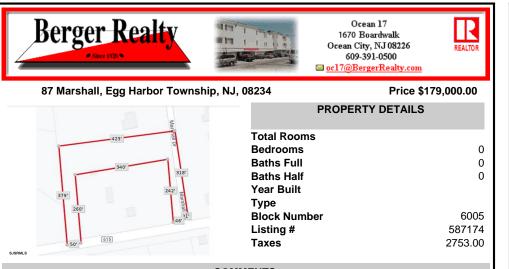

COMMENTS

Your opportunity to build your dream home in one of EHT prestigious developments. This is the last lot in this Ballenger Woods. This unique lot offers over 300ft of frontage on Marshall Drive and a 50ft front on Zion Road that could be used as rear access to the property! Ideal for a backyard pole barn with convenient access ....