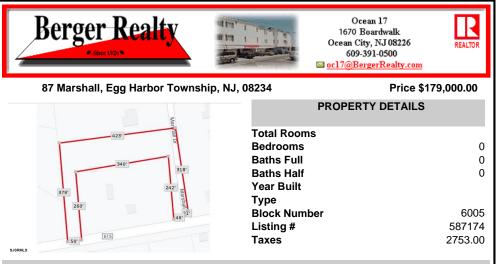

### COMMENTS

Your opportunity to build your dream home in one of EHT prestigious developments. This is the last lot in this Ballenger Woods. This unique lot offers over 300ft of frontage on Marshall Drive and a 50ft front on Zion Road that could be used as rear access to the property! Ideal for a backyard pole barn with convenient access ....