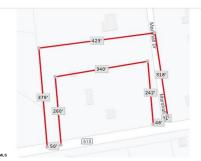

### **COMMENTS**

**Taxes** 

Your opportunity to build your dream home in one of EHT prestigious developments. This is the last lot in this Ballenger Woods. This unique lot offers over 300ft of frontage on Marshall Drive and a 50ft front on Zion Road that could be used as rear access to the property! Ideal for a backyard pole barn with convenient access. Water, electric are already stubbed into curb. ...

### COMMENTS

Your opportunity to build your dream home in one of EHT prestigious developments. This is the last lot in this Ballenger Woods. This unique lot offers over 300ft of frontage on Marshall Drive and a 50ft front on Zion Road that could be used as rear access to the property! Ideal for a backyard pole barn with convenient access. Water, electric are already stubbed into curb. ...