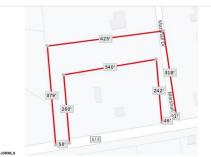

# **COMMENTS**

Your opportunity to build your dream home in one of EHT prestigious developments. This is the last lot in this Ballenger Woods. This unique lot offers over 300ft of frontage on Marshall Drive and a 50ft front on Zion Road that could be used as rear access to the property! Ideal for a backyard pole barn with convenient access....

# COMMENTS

Your opportunity to build your dream home in one of EHT prestigious developments. This is the last lot in this Ballenger Woods. This unique lot offers over 300ft of frontage on Marshall Drive and a 50ft front on Zion Road that could be used as rear access to the property! Ideal for a backyard pole barn with convenient access....