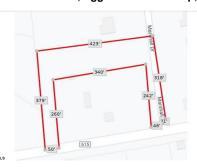

# **COMMENTS**

Your opportunity to build your dream home in one of EHT prestigious developments. This is the last lot in this Ballenger Woods. This unique lot offers over 300ft of frontage on Marshall Drive and a 50ft front on Zion Road that could be used as rear access to the property! Ideal for a backyard pole barn with convenient access....

# COMMENTS

Your opportunity to build your dream home in one of EHT prestigious developments. This is the last lot in this Ballenger Woods. This unique lot offers over 300ft of frontage on Marshall Drive and a 50ft front on Zion Road that could be used as rear access to the property! Ideal for a backyard pole barn with convenient access....