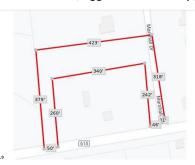

# **COMMENTS**

Your opportunity to build your dream home in one of EHT prestigious developments. This is the last lot in this Ballenger Woods. This unique lot offers over 300ft of frontage on Marshall Drive and a 50ft front on Zion Road that could be used as rear access to the property! Ideal for a backyard pole barn with convenient access....

# COMMENTS

Your opportunity to build your dream home in one of EHT prestigious developments. This is the last lot in this Ballenger Woods. This unique lot offers over 300ft of frontage on Marshall Drive and a 50ft front on Zion Road that could be used as rear access to the property! Ideal for a backyard pole barn with convenient access....