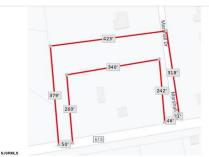

# **COMMENTS**

Your opportunity to build your dream home in one of EHT prestigious developments. This is the last lot in this Ballenger Woods. This unique lot offers over 300ft of frontage on Marshall Drive and a 50ft front on Zion Road that could be used as rear access to the property! Ideal for a backyard pole barn with convenient access....

# COMMENTS

Your opportunity to build your dream home in one of EHT prestigious developments. This is the last lot in this Ballenger Woods. This unique lot offers over 300ft of frontage on Marshall Drive and a 50ft front on Zion Road that could be used as rear access to the property! Ideal for a backyard pole barn with convenient access....