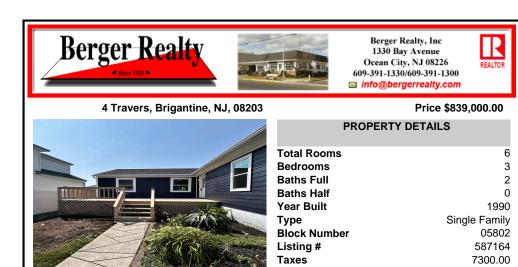

## 4 Travers, Brigantine, NJ, 08203

## Price \$839,000.00

REALTO

| Tota<br>Bedr |
|--------------|
| Bath         |
| Bath         |
| Year         |
| Туре         |
| Bloc         |
| Listi        |
| Taxe         |

| Total Rooms  | 6             |
|--------------|---------------|
| Bedrooms     | 3             |
| Baths Full   | 2             |
| Baths Half   | 0             |
| Year Built   | 1990          |
| Туре         | Single Family |
| Block Number | 05802         |
| Listing #    | 587164        |
| Taxes        | 7300.00       |
|              |               |

**PROPERTY DETAILS** 