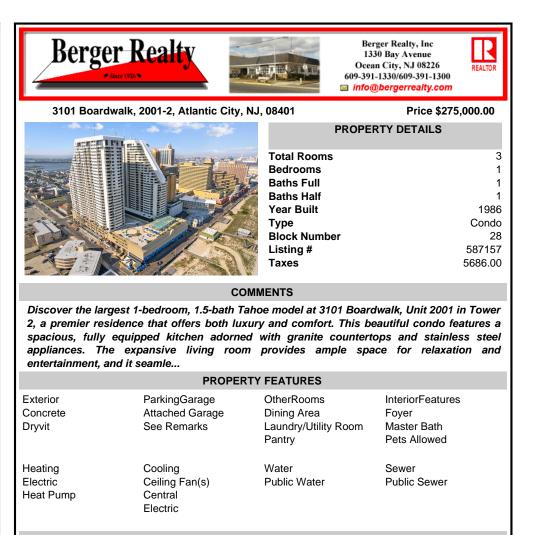

## COMMENTS

Discover the largest 1-bedroom, 1.5-bath Tahoe model at 3101 Boardwalk, Unit 2001 in Tower 2, a premier residence that offers both luxury and comfort. This beautiful condo features a spacious, fully equipped kitchen adorned with granite countertops and stainless steel appliances. The expansive living room provides ample space for relaxation and entertainment. and it seamle ...

| PROPERTY FEATURES                |                                                  |                                                             |                                                          |
|----------------------------------|--------------------------------------------------|-------------------------------------------------------------|----------------------------------------------------------|
| Exterior<br>Concrete<br>Dryvit   | ParkingGarage<br>Attached Garage<br>See Remarks  | OtherRooms<br>Dining Area<br>Laundry/Utility Room<br>Pantry | InteriorFeatures<br>Foyer<br>Master Bath<br>Pets Allowed |
| Heating<br>Electric<br>Heat Pump | Cooling<br>Ceiling Fan(s)<br>Central<br>Electric | Water<br>Public Water                                       | Sewer<br>Public Sewer                                    |