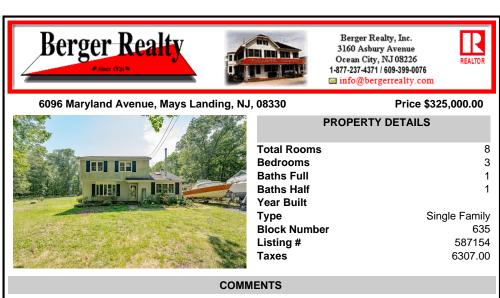

| e, Mays Landing, NJ, 08330   |                     | Price \$325,000.00 |
|------------------------------|---------------------|--------------------|
|                              | PROPERTY DETAILS    |                    |
|                              | Total Rooms         | 8                  |
|                              | Bedrooms            | 3                  |
|                              | Baths Full          | 1                  |
|                              | Baths Half          | 1                  |
| - AND                        | Year Built          |                    |
| and the second second second | Туре                | Single Family      |
|                              | <b>Block Number</b> | 635                |
| C. Barris . Straw            | Listing #           | 587154             |
|                              | Taxes               | 6307.00            |
| СОММ                         | ENTS                |                    |