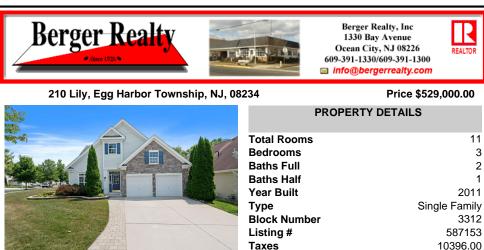

## COMMENTS

LOVELY ON LILY!! One of the largest models in the community situated on a large corner lot this 3 Bedroom, 2.5 bath beauty is full of natural light showcasing the new flooring and fresh paint. The dining room with crown molding, a chair rail and wainscoting is perfect for holidays for the whole family. The first floor Master Bedroom features recessed lighting, a tray ceil...

|                                                                                                                                                                     | PROPERT                                                                                                                       | TY FEATURES              |                                                                                                                                                                      |
|---------------------------------------------------------------------------------------------------------------------------------------------------------------------|-------------------------------------------------------------------------------------------------------------------------------|--------------------------|----------------------------------------------------------------------------------------------------------------------------------------------------------------------|
| Exterior<br>Vinyl                                                                                                                                                   | OutsideFeatures<br>Curbs<br>Patio<br>Sidewalks                                                                                | ParkingGarage<br>Two Car | OtherRooms<br>Dining Room<br>Eat In Kitchen<br>Great Room<br>Laundry/Utility Room<br>Loft<br>Pantry<br>Primary BR on 1st floor<br>Recreation/Family<br>Storage Attic |
| InteriorFeatures<br>Carbon Monoxide<br>Detector<br>Cathedral Ceiling<br>Kitchen Center Island<br>Security System<br>Smoke/Fire Alarm<br>Walk In Closet<br>Whirlpool | AppliancesIncluded<br>Burglar Alarm<br>Dishwasher<br>Disposal<br>Gas Stove<br>Microwave<br>Refrigerator<br>Self Cleaning Oven | Basement<br>Slab         | Heating<br>Forced Air<br>Gas-Natural                                                                                                                                 |
| Cooling<br>Central                                                                                                                                                  | HotWater<br>Gas                                                                                                               | Water<br>Public          | Sewer<br>Public Sewer                                                                                                                                                |
|                                                                                                                                                                     | СО                                                                                                                            | NTACT                    |                                                                                                                                                                      |
| Berge<br>1330                                                                                                                                                       | or Sheilah Baran<br>er Realty Inc<br>Bay Avenue, Ocean Ci<br>847-840-2205                                                     | ity                      | Scan to see Property page.                                                                                                                                           |