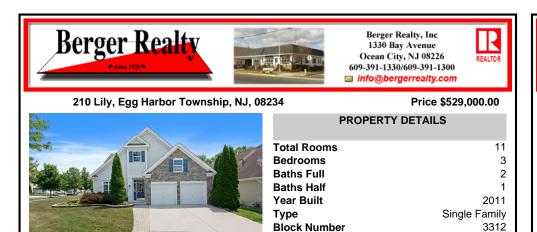

## COMMENTS

Listing #

Taxes

587153

10396.00

LOVELY ON LILY!! One of the largest models in the community situated on a large corner lot this 3 Bedroom, 2.5 bath beauty is full of natural light showcasing the new flooring and fresh paint. The dining room with crown molding, a chair rail and wainscoting is perfect for holidays for the whole family. The first floor Master Bedroom features recessed lighting, a tray ceil...

|                                                                                                                                                                     | PROPER                                                                                                                        | TY FEATURES              |                                                                                                                                                                      |  |
|---------------------------------------------------------------------------------------------------------------------------------------------------------------------|-------------------------------------------------------------------------------------------------------------------------------|--------------------------|----------------------------------------------------------------------------------------------------------------------------------------------------------------------|--|
| Exterior<br>Vinyl                                                                                                                                                   | OutsideFeatures<br>Curbs<br>Patio<br>Sidewalks                                                                                | ParkingGarage<br>Two Car | OtherRooms<br>Dining Room<br>Eat In Kitchen<br>Great Room<br>Laundry/Utility Room<br>Loft<br>Pantry<br>Primary BR on 1st floor<br>Recreation/Family<br>Storage Attic |  |
| InteriorFeatures<br>Carbon Monoxide<br>Detector<br>Cathedral Ceiling<br>Kitchen Center Island<br>Security System<br>Smoke/Fire Alarm<br>Walk In Closet<br>Whirlpool | AppliancesIncluded<br>Burglar Alarm<br>Dishwasher<br>Disposal<br>Gas Stove<br>Microwave<br>Refrigerator<br>Self Cleaning Oven | Basement<br>Slab         | Heating<br>Forced Air<br>Gas-Natural                                                                                                                                 |  |
| Cooling<br>Central                                                                                                                                                  | HotWater<br>Gas                                                                                                               | Water<br>Public          | Sewer<br>Public Sewer                                                                                                                                                |  |
|                                                                                                                                                                     | cc                                                                                                                            | ONTACT                   |                                                                                                                                                                      |  |
| Berg                                                                                                                                                                | for Sheilah Baran<br>ger Realty Inc<br>) Bay Avenue, Ocean C                                                                  | ity                      | Scan to see Property page.                                                                                                                                           |  |