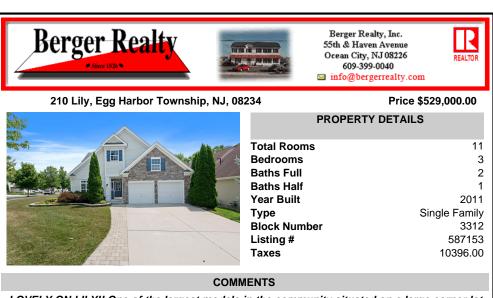

## COMMENTS

LOVELY ON LILY!! One of the largest models in the community situated on a large corner lot this 3 Bedroom, 2.5 bath beauty is full of natural light showcasing the new flooring and fresh paint. The dining room with crown molding, a chair rail and wainscoting is perfect for holidays for the whole family. The first floor Master Bedroom features recessed lighting, a tray ceil...

Call: 609-425-8862

LOVELY ON LILY!! One of the largest models in the community situated on a large corner lot this 3 Bedroom, 2.5 bath beauty is full of natural light showcasing the new flooring and fresh paint. The dining room with crown molding, a chair rail and wainscoting is perfect for holidays for the whole family. The first floor Master Bedroom features recessed lighting, a tray ceil...