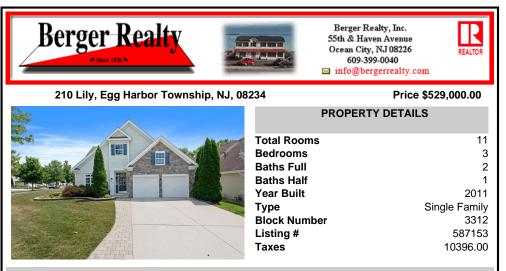

## COMMENTS

LOVELY ON LILY!! One of the largest models in the community situated on a large corner lot this 3 Bedroom, 2.5 bath beauty is full of natural light showcasing the new flooring and fresh paint. The dining room with crown molding, a chair rail and wainscoting is perfect for holidays for the whole family. The first floor Master Bedroom features recessed lighting, a tray ceil...

Call: 609-425-8862

LOVELY ON LILY!! One of the largest models in the community situated on a large corner lot this 3 Bedroom, 2.5 bath beauty is full of natural light showcasing the new flooring and fresh paint. The dining room with crown molding, a chair rail and wainscoting is perfect for holidays for the whole family. The first floor Master Bedroom features recessed lighting, a tray ceil...