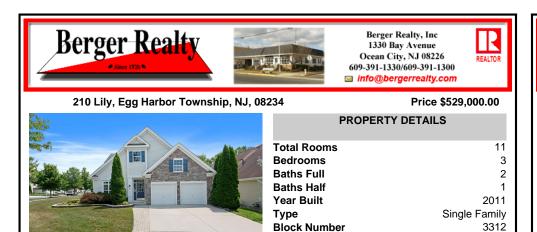

## COMMENTS

**Block Number** 

Listing #

Taxes

3312

587153

10396.00

LOVELY ON LILY!! One of the largest models in the community situated on a large corner lot this 3 Bedroom, 2.5 bath beauty is full of natural light showcasing the new flooring and fresh paint. The dining room with crown molding, a chair rail and wainscoting is perfect for holidays for the whole family. The first floor Master Bedroom features recessed lighting, a tray ceil...

|                                                                                                                                                                     | PROPER                                                                                                                        | TY FEATURES              |                                                                                                                                                                      |
|---------------------------------------------------------------------------------------------------------------------------------------------------------------------|-------------------------------------------------------------------------------------------------------------------------------|--------------------------|----------------------------------------------------------------------------------------------------------------------------------------------------------------------|
| Exterior<br>Vinyl                                                                                                                                                   | OutsideFeatures<br>Curbs<br>Patio<br>Sidewalks                                                                                | ParkingGarage<br>Two Car | OtherRooms<br>Dining Room<br>Eat In Kitchen<br>Great Room<br>Laundry/Utility Room<br>Loft<br>Pantry<br>Primary BR on 1st floor<br>Recreation/Family<br>Storage Attic |
| InteriorFeatures<br>Carbon Monoxide<br>Detector<br>Cathedral Ceiling<br>Kitchen Center Island<br>Security System<br>Smoke/Fire Alarm<br>Walk In Closet<br>Whirlpool | AppliancesIncluded<br>Burglar Alarm<br>Dishwasher<br>Disposal<br>Gas Stove<br>Microwave<br>Refrigerator<br>Self Cleaning Oven | Basement<br>Slab         | Heating<br>Forced Air<br>Gas-Natural                                                                                                                                 |
| Cooling<br>Central                                                                                                                                                  | HotWater<br>Gas                                                                                                               | Water<br>Public          | Sewer<br>Public Sewer                                                                                                                                                |
|                                                                                                                                                                     | CC                                                                                                                            | NTACT                    |                                                                                                                                                                      |
| Berg                                                                                                                                                                | for Louis Paone<br>Jer Realty Inc<br>Bay Avenue, Ocean C                                                                      | ity                      | Scan to see Property page.                                                                                                                                           |