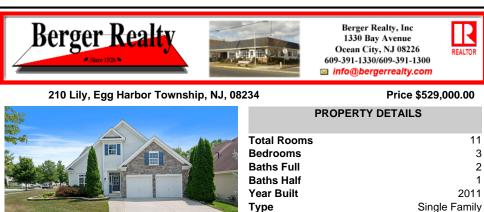

## COMMENTS

**Block Number** 

Listing #

Taxes

3312

587153

10396.00

LOVELY ON LILY!! One of the largest models in the community situated on a large corner lot this 3 Bedroom, 2.5 bath beauty is full of natural light showcasing the new flooring and fresh paint. The dining room with crown molding, a chair rail and wainscoting is perfect for holidays for the whole family. The first floor Master Bedroom features recessed lighting, a tray ceil...