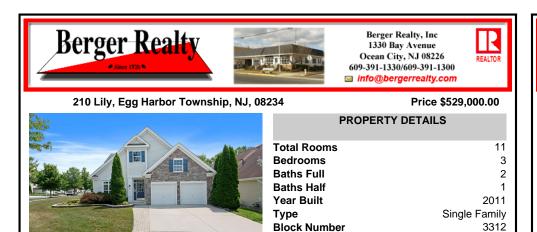

## COMMENTS

Listing #

Taxes

587153

10396.00

LOVELY ON LILY!! One of the largest models in the community situated on a large corner lot this 3 Bedroom, 2.5 bath beauty is full of natural light showcasing the new flooring and fresh paint. The dining room with crown molding, a chair rail and wainscoting is perfect for holidays for the whole family. The first floor Master Bedroom features recessed lighting, a tray ceil...

## COMMENTS

**Block Number** 

Listing #

Taxes

3312

587153

10396.00

LOVELY ON LILY!! One of the largest models in the community situated on a large corner lot this 3 Bedroom, 2.5 bath beauty is full of natural light showcasing the new flooring and fresh paint. The dining room with crown molding, a chair rail and wainscoting is perfect for holidays for the whole family. The first floor Master Bedroom features recessed lighting, a tray ceil...