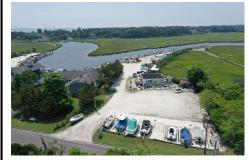

# **COMMENTS**

\*\*\*ABSOLUTELY ABSECON NEW WATERFRONT LISTING ALERT\*\*\*UP THE CREEK MARINA PROPERTY & OUTBUILDINGS\*\*\*38 BOAT SLIPS\*\*\*RESTAURANT IN FRONT WITH ANSUL SYSTEM\*\*\*BOAT STORAGE\*\*\*BAIT SHOP BUILDING\*\*\*1.83 ACRES\*\*\*VIEWS OF AC\*\*\*6 MILES TO BRIGANTINE BRIDGE\*\*\*ABOVE-GROUND FUEL TANK ON SITE\*\*\*ZONED R2 MODERATE-DENSITY RESIDENTIAL DISTRICT\*\*\* Outstanding @ Faunce Landing~Absolutely IN...

# **PROPERTY FEATURES**

OutsideFeatures Exterior Frame/Wood Dock/Pier/Slip