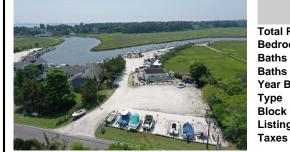

# Price \$999,775.00

Scan to see Property page.

**Total Rooms Bedrooms** 0 **Baths Full** 0 Baths Half 0 Year Built Type 164 **Block Number** Listing # 587152 Taxes 7975.00

### **COMMENTS**

\*\*\*ABSOLUTELY ABSECON NEW WATERFRONT LISTING ALERT\*\*\*UP THE CREEK MARINA PROPERTY & OUTBUILDINGS\*\*\*38 BOAT SLIPS\*\*\*RESTAURANT IN FRONT WITH ANSUL SYSTEM\*\*\*BOAT STORAGE\*\*\*BAIT SHOP BUILDING\*\*\*1.83 ACRES\*\*\*VIEWS OF AC\*\*\*6 MILES TO BRIGANTINE BRIDGE\*\*\*ABOVE-GROUND FUEL TANK ON SITE\*\*\*ZONED R2 MODERATE-DENSITY RESIDENTIAL DISTRICT\*\*\* Outstanding @ Faunce Landing~Absolutely IN...

### PROPERTY DETAILS

**Total Rooms Bedrooms Baths Full Baths Half** Year Built Type **Block Number** 164 Listing # 587152