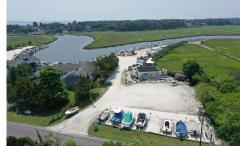

### **COMMENTS**

Listing #

\*\*\*ABSOLUTELY ABSECON NEW WATERFRONT LISTING ALERT\*\*\*UP THE CREEK MARINA PROPERTY & OUTBUILDINGS\*\*\*38 BOAT SLIPS\*\*\*RESTAURANT IN FRONT WITH ANSUL SYSTEM\*\*\*BOAT STORAGE\*\*\*BAIT SHOP BUILDING\*\*\*1.83 ACRES\*\*\*VIEWS OF AC\*\*\*6 MILES TO BRIGANTINE BRIDGE\*\*\*ABOVE-GROUND FUEL TANK ON SITE\*\*\*ZONED R2 MODERATE-DENSITY RESIDENTIAL DISTRICT\*\*\* Outstanding @ Faunce Landing~Absolutely IN...

### **PROPERTY FEATURES**

Exterior OutsideFeatures Frame/Wood Dock/Pier/Slip