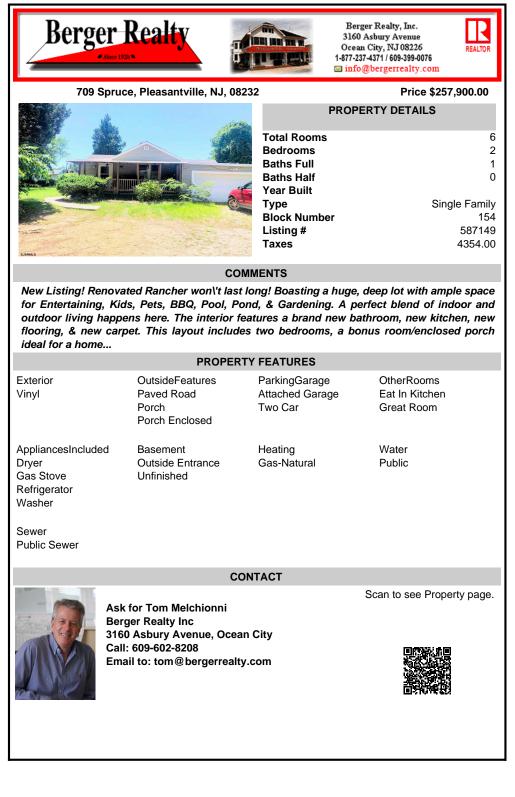

4354.00

Single Family

Price \$257,900.00

709 Spruce, Pleasantville, NJ, 08232

| PROPERTY DETAILS                                                                                                   |
|--------------------------------------------------------------------------------------------------------------------|
| Total Rooms<br>Bedrooms<br>Baths Full<br>Baths Half<br>Year Built<br>Type Si<br>Block Number<br>Listing #<br>Taxes |

## COMMENTS

New Listing! Renovated Rancher won\'t last long! Boasting a huge, deep lot with ample space for Entertaining, Kids, Pets, BBQ, Pool, Pond, & Gardening. A perfect blend of indoor and outdoor living happens here. The interior features a brand new bathroom, new kitchen, new flooring, & new carpet. This layout includes two bedrooms, a bonus room/enclosed porch ideal for a home ...

| PROPERTY FEATURES                                                                           |                                                                     |                                             |                                            |
|---------------------------------------------------------------------------------------------|---------------------------------------------------------------------|---------------------------------------------|--------------------------------------------|
| Exterior<br>Vinyl                                                                           | OutsideFeatures<br>Paved Road<br>Porch<br>Porch Enclosed            | ParkingGarage<br>Attached Garage<br>Two Car | OtherRooms<br>Eat In Kitchen<br>Great Room |
| AppliancesIncluded<br>Dryer<br>Gas Stove<br>Refrigerator<br>Washer<br>Sewer<br>Public Sewer | Basement<br>Outside Entrance<br>Unfinished                          | Heating<br>Gas-Natural                      | Water<br>Public                            |
| CONTACT                                                                                     |                                                                     |                                             |                                            |
| Be                                                                                          | sk for Tom Melchionni<br>erger Realty Inc<br>60 Asbury Avenue, Ocea | an City                                     | Scan to see Property page.                 |