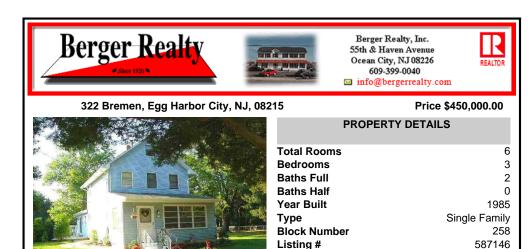

## COMMENTS

Taxes

15 acres on Bremmen Ave! Includes the charming farmhouse! Front sunroom, large family room, equally as large kitchen with vaulted ceiling! 2nd floor has 2 bedrooms and a full bathroom and a usable 3rd floor. The basement offers great storage space. There is an inground fiberglass swimming pool located to the side of the house! There is water in the street....

## COMMENTS

15 acres on Bremmen Ave! Includes the charming farmhouse! Front sunroom, large family room, equally as large kitchen with vaulted ceiling! 2nd floor has 2 bedrooms and a full bathroom and a usable 3rd floor. The basement offers great storage space. There is an inground fiberglass swimming pool located to the side of the house! There is water in the street....