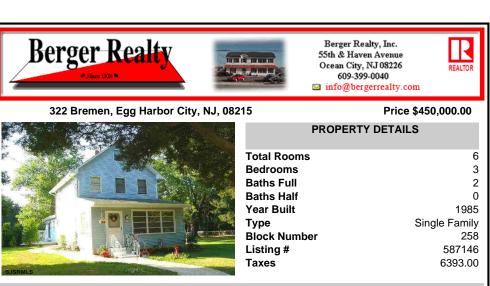

## COMMENTS

15 acres on Bremmen Ave! Includes the charming farmhouse! Front sunroom, large family room, equally as large kitchen with vaulted ceiling! 2nd floor has 2 bedrooms and a full bathroom and a usable 3rd floor. The basement offers great storage space. There is an inground fiberglass swimming pool located to the side of the house! There is water in the street....

6393.00

y page.

Ask for Carole Lelli Berger Realty Inc 109 E 55th St., Ocean City Call: 609-412-1340 Email to: cll@bergerrealty.com