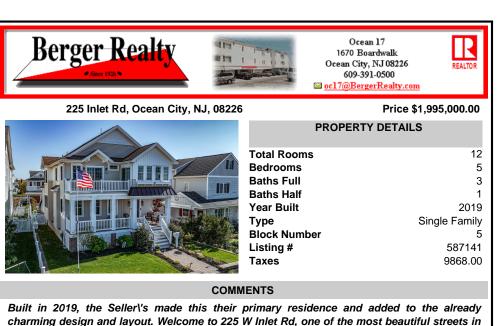

charming design and layout. Welcome to 225 W Inlet Rd, one of the most beautiful streets in the Gardens Neighborhood in Ocean City. Built on a 45 x 100 irregular sized lot, the tiered front yard and elegant front porch, accented with blue awnings, serves as a quiet respite to sit and en...