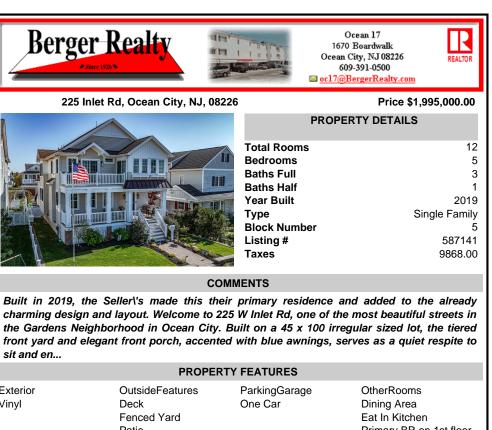

charming design and layout. Welcome to 225 W Inlet Rd, one of the most beautiful streets in the Gardens Neighborhood in Ocean City. Built on a 45 x 100 irregular sized lot, the tiered front yard and elegant front porch, accented with blue awnings, serves as a quiet respite to sit and en...