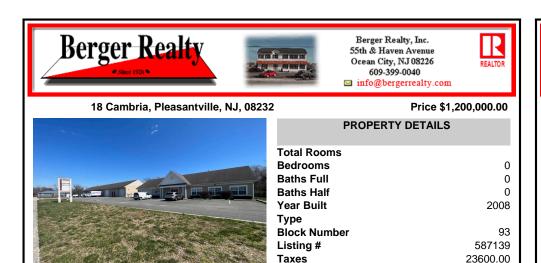

## COMMENTS

9.8% CAP RATE! (After expenses) Looking for your next Investment Property? Look no further, this income producing property boasts 6 large garage units, all fully rented at market rent, along with a separate building that includes its own garage space and office space, 8 units in total. \$146,400 per year in rental income. This property is also zoned as UEZ. Don\'t let this ...

### COMMENTS

Taxes

9.8% CAP RATE! (After expenses) Looking for your next Investment Property? Look no further, this income producing property boasts 6 large garage units, all fully rented at market rent, along with a separate building that includes its own garage space and office space, 8 units in total. \$146,400 per year in rental income. This property is also zoned as UEZ. Don\'t let this ...