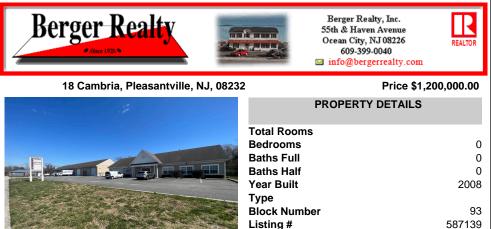

## COMMENTS

9.8% CAP RATE! (After expenses) Looking for your next Investment Property? Look no further, this income producing property boasts 6 large garage units, all fully rented at market rent, along with a separate building that includes its own garage space and office space, 8 units in total. \$146,400 per year in rental income. This property is also zoned as UEZ. Don\'t let this ...

### COMMENTS

Taxes

9.8% CAP RATE! (After expenses) Looking for your next Investment Property? Look no further, this income producing property boasts 6 large garage units, all fully rented at market rent, along with a separate building that includes its own garage space and office space, 8 units in total. \$146,400 per year in rental income. This property is also zoned as UEZ. Don\'t let this ...