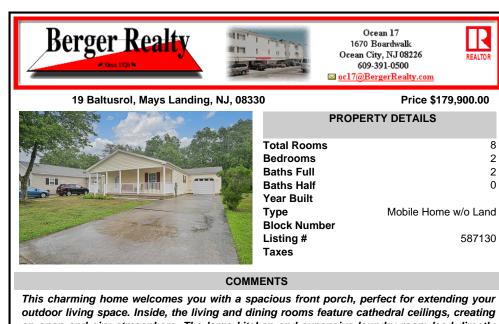

outdoor living space. Inside, the living and dining rooms feature cathedral ceilings, creating an open and airy atmosphere. The large kitchen and expansive laundry room lead directly into the garage. The primary suite is luxurious, with a large bathroom and walk-in closet, while the sec ...