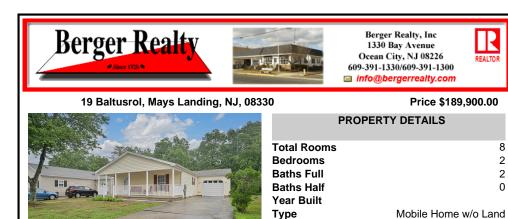

#### 19 Baltusrol, Mays Landing, NJ, 08330

### Price \$189,900.00

| Service and | PROPERTY DETAILS                                      |  |
|-------------|-------------------------------------------------------|--|
|             | Total Rooms8Bedrooms2Baths Full2Baths Half0Year Built |  |
|             | Type Mobile Home w/o Land<br>Block Number             |  |
|             | Listing # 587130<br>Taxes                             |  |