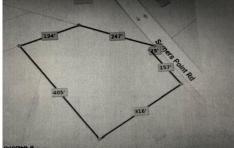

# **COMMENTS**

2.53 acre. Last lot in the Forest Walk development. This lot is in CAFRA. Approved septic design for 4 BR single family home. Look at the Associated Doc. for more information. This is ASIS sale .Buyer is responsible to verify and obtain all permits....

# COMMENTS

2.53 acre. Last lot in the Forest Walk development. This lot is in CAFRA. Approved septic design for 4 BR single family home. Look at the Associated Doc. for more information. This is ASIS sale .Buyer is responsible to verify and obtain all permits....