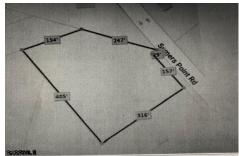

# **COMMENTS**

2.53 acre. Last lot in the Forest Walk development. This lot is in CAFRA. Approved septic design for 4 BR single family home. Look at the Associated Doc. for more information. This is ASIS sale .Buyer is responsible to verify and obtain all permits....

# COMMENTS

2.53 acre. Last lot in the Forest Walk development. This lot is in CAFRA. Approved septic design for 4 BR single family home. Look at the Associated Doc. for more information. This is ASIS sale .Buyer is responsible to verify and obtain all permits....