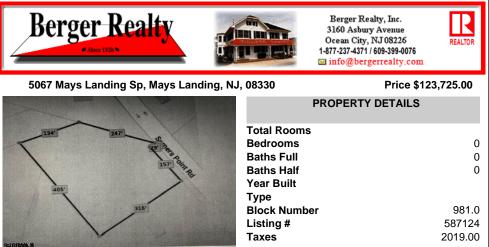

## COMMENTS

2.53 acre. Last lot in the Forest Walk development. This lot is in CAFRA. Approved septic design for 4 BR single family home. Look at the Associated Doc. for more information. This is ASIS sale .Buyer is responsible to verify and obtain all permits....