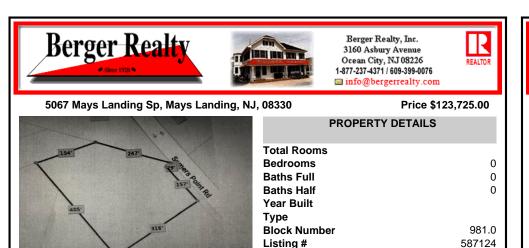

COMMENTS

Taxes

2.53 acre. Last lot in the Forest Walk development. This lot is in CAFRA. Approved septic design for 4 BR single family home. Look at the Associated Doc. for more information. This is ASIS sale .Buyer is responsible to verify and obtain all permits....