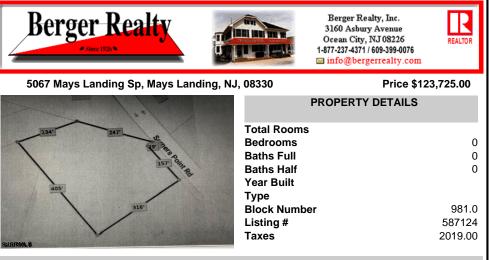

COMMENTS

Taxes

2.53 acre. Last lot in the Forest Walk development. This lot is in CAFRA. Approved septic design for 4 BR single family home. Look at the Associated Doc. for more information. This is ASIS sale .Buyer is responsible to verify and obtain all permits....

# COMMENTS

2.53 acre. Last lot in the Forest Walk development. This lot is in CAFRA. Approved septic design for 4 BR single family home. Look at the Associated Doc. for more information. This is ASIS sale .Buyer is responsible to verify and obtain all permits....