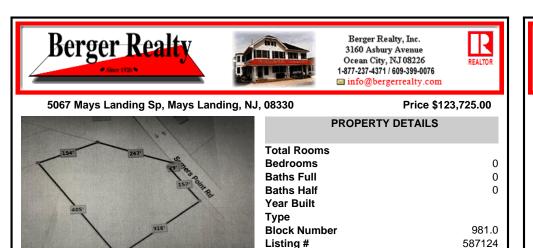

COMMENTS

Taxes

2.53 acre. Last lot in the Forest Walk development. This lot is in CAFRA. Approved septic design for 4 BR single family home. Look at the Associated Doc. for more information. This is ASIS sale .Buyer is responsible to verify and obtain all permits....

# COMMENTS

2.53 acre. Last lot in the Forest Walk development. This lot is in CAFRA. Approved septic design for 4 BR single family home. Look at the Associated Doc. for more information. This is ASIS sale .Buyer is responsible to verify and obtain all permits....