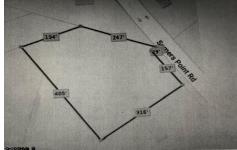

# **COMMENTS**

2.53 acre. Last lot in the Forest Walk development. This lot is in CAFRA. Approved septic design for 4 BR single family home. Look at the Associated Doc. for more information. This is ASIS sale .Buyer is responsible to verify and obtain all permits....