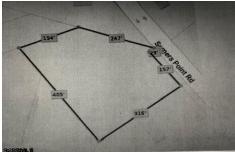

# **COMMENTS**

2.53 acre. Last lot in the Forest Walk development. This lot is in CAFRA. Approved septic design for 4 BR single family home. Look at the Associated Doc. for more information. This is ASIS sale .Buyer is responsible to verify and obtain all permits....