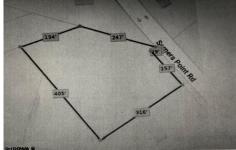

# COMMENTS

2.53 acre. Last lot in the Forest Walk development. This lot is in CAFRA. Approved septic design for 4 BR single family home. Look at the Associated Doc. for more information. This is ASIS sale .Buyer is responsible to verify and obtain all permits....