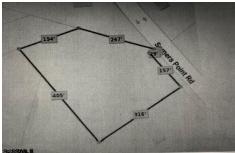

# **COMMENTS**

2.53 acre. Last lot in the Forest Walk development. This lot is in CAFRA. Approved septic design for 4 BR single family home. Look at the Associated Doc. for more information. This is ASIS sale .Buyer is responsible to verify and obtain all permits....

# COMMENTS

2.53 acre. Last lot in the Forest Walk development. This lot is in CAFRA. Approved septic design for 4 BR single family home. Look at the Associated Doc. for more information. This is ASIS sale .Buyer is responsible to verify and obtain all permits....