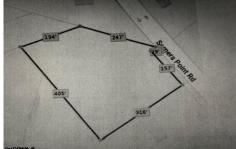

# **COMMENTS**

2.53 acre. Last lot in the Forest Walk development. This lot is in CAFRA. Approved septic design for 4 BR single family home. Look at the Associated Doc. for more information. This is ASIS sale .Buyer is responsible to verify and obtain all permits....

# COMMENTS

2.53 acre. Last lot in the Forest Walk development. This lot is in CAFRA. Approved septic design for 4 BR single family home. Look at the Associated Doc. for more information. This is ASIS sale .Buyer is responsible to verify and obtain all permits....