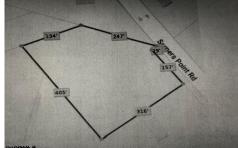

# COMMENTS

2.53 acre. Last lot in the Forest Walk development. This lot is in CAFRA. Approved septic design for 4 BR single family home. Look at the Associated Doc. for more information. This is ASIS sale .Buyer is responsible to verify and obtain all permits....