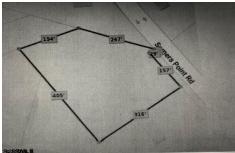

# **COMMENTS**

2.53 acre. Last lot in the Forest Walk development. This lot is in CAFRA. Approved septic design for 4 BR single family home. Look at the Associated Doc. for more information. This is ASIS sale .Buyer is responsible to verify and obtain all permits....