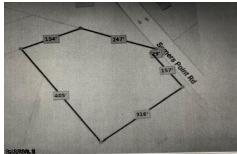

## **COMMENTS**

2.53 acre. Last lot in the Forest Walk development. This lot is in CAFRA. Approved septic design for 4 BR single family home. Look at the Associated Doc. for more information. This is ASIS sale .Buyer is responsible to verify and obtain all permits....

# **COMMENTS**

2.53 acre. Last lot in the Forest Walk development. This lot is in CAFRA. Approved septic design for 4 BR single family home. Look at the Associated Doc. for more information. This is ASIS sale .Buyer is responsible to verify and obtain all permits....