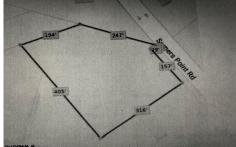

## **COMMENTS**

2.53 acre. Last lot in the Forest Walk development. This lot is in CAFRA. Approved septic design for 4 BR single family home. Look at the Associated Doc. for more information. This is ASIS sale .Buyer is responsible to verify and obtain all permits....

# **COMMENTS**

2.53 acre. Last lot in the Forest Walk development. This lot is in CAFRA. Approved septic design for 4 BR single family home. Look at the Associated Doc. for more information. This is ASIS sale .Buyer is responsible to verify and obtain all permits....