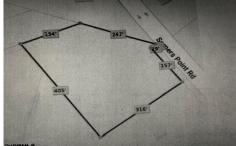

## **COMMENTS**

2.53 acre. Last lot in the Forest Walk development. This lot is in CAFRA. Approved septic design for 4 BR single family home. Look at the Associated Doc. for more information. This is ASIS sale .Buyer is responsible to verify and obtain all permits....

## COMMENTS

2.53 acre. Last lot in the Forest Walk development. This lot is in CAFRA. Approved septic design for 4 BR single family home. Look at the Associated Doc. for more information. This is ASIS sale .Buyer is responsible to verify and obtain all permits....