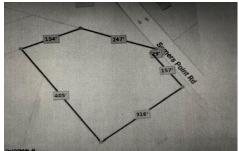

## **COMMENTS**

2.53 acre. Last lot in the Forest Walk development. This lot is in CAFRA. Approved septic design for 4 BR single family home. Look at the Associated Doc. for more information. This is ASIS sale .Buyer is responsible to verify and obtain all permits....

## COMMENTS

2.53 acre. Last lot in the Forest Walk development. This lot is in CAFRA. Approved septic design for 4 BR single family home. Look at the Associated Doc. for more information. This is ASIS sale .Buyer is responsible to verify and obtain all permits....