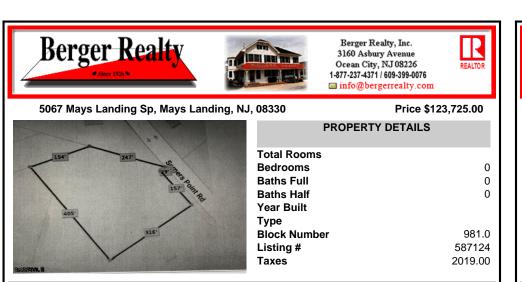

## COMMENTS

2.53 acre. Last lot in the Forest Walk development. This lot is in CAFRA. Approved septic design for 4 BR single family home. Look at the Associated Doc. for more information. This is ASIS sale .Buyer is responsible to verify and obtain all permits....