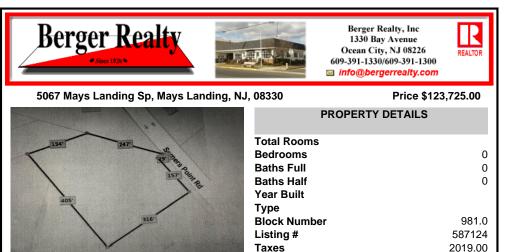

#### COMMENTS

2.53 acre. Last lot in the Forest Walk development. This lot is in CAFRA. Approved septic design for 4 BR single family home. Look at the Associated Doc. for more information. This is ASIS sale .Buyer is responsible to verify and obtain all permits....