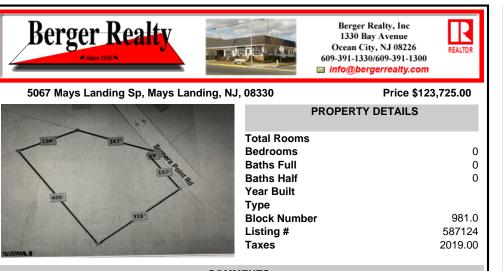

# COMMENTS

2.53 acre. Last lot in the Forest Walk development. This lot is in CAFRA. Approved septic design for 4 BR single family home. Look at the Associated Doc. for more information. This is ASIS sale .Buyer is responsible to verify and obtain all permits....