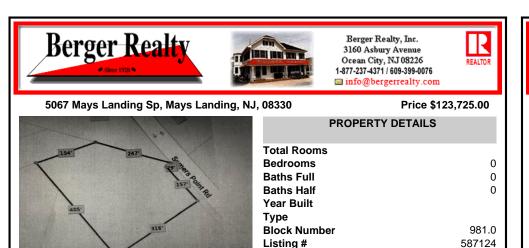

### COMMENTS

Taxes

2.53 acre. Last lot in the Forest Walk development. This lot is in CAFRA. Approved septic design for 4 BR single family home. Look at the Associated Doc. for more information. This is ASIS sale .Buyer is responsible to verify and obtain all permits....

# COMMENTS

2.53 acre. Last lot in the Forest Walk development. This lot is in CAFRA. Approved septic design for 4 BR single family home. Look at the Associated Doc. for more information. This is ASIS sale .Buyer is responsible to verify and obtain all permits....