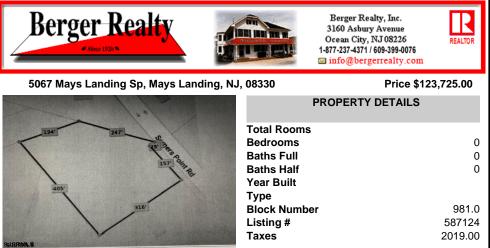

### COMMENTS

Taxes

2.53 acre. Last lot in the Forest Walk development. This lot is in CAFRA. Approved septic design for 4 BR single family home. Look at the Associated Doc. for more information. This is ASIS sale .Buyer is responsible to verify and obtain all permits....

# COMMENTS

2.53 acre. Last lot in the Forest Walk development. This lot is in CAFRA. Approved septic design for 4 BR single family home. Look at the Associated Doc. for more information. This is ASIS sale .Buyer is responsible to verify and obtain all permits....