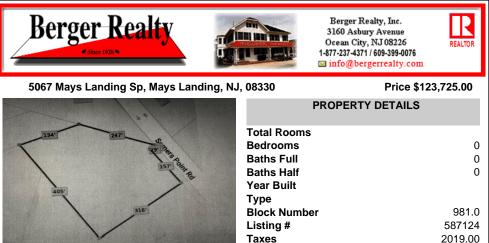

## COMMENTS

2.53 acre. Last lot in the Forest Walk development. This lot is in CAFRA. Approved septic design for 4 BR single family home. Look at the Associated Doc. for more information. This is ASIS sale .Buyer is responsible to verify and obtain all permits....