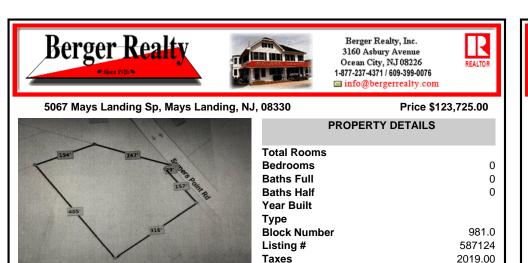

### COMMENTS

2.53 acre. Last lot in the Forest Walk development. This lot is in CAFRA. Approved septic design for 4 BR single family home. Look at the Associated Doc. for more information. This is ASIS sale .Buyer is responsible to verify and obtain all permits....