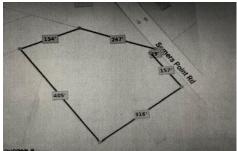

# **COMMENTS**

2.53 acre. Last lot in the Forest Walk development. This lot is in CAFRA. Approved septic design for 4 BR single family home. Look at the Associated Doc. for more information. This is ASIS sale .Buyer is responsible to verify and obtain all permits....