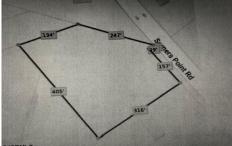

# COMMENTS

2.53 acre. Last lot in the Forest Walk development. This lot is in CAFRA. Approved septic design for 4 BR single family home. Look at the Associated Doc. for more information. This is ASIS sale .Buyer is responsible to verify and obtain all permits....