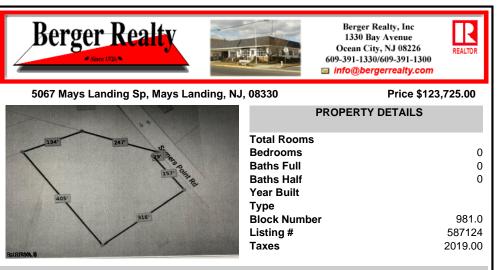

# COMMENTS

2.53 acre. Last lot in the Forest Walk development. This lot is in CAFRA. Approved septic design for 4 BR single family home. Look at the Associated Doc. for more information. This is ASIS sale .Buyer is responsible to verify and obtain all permits....