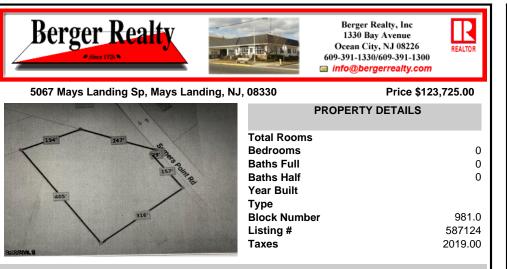

COMMENTS

2.53 acre. Last lot in the Forest Walk development. This lot is in CAFRA. Approved septic design for 4 BR single family home. Look at the Associated Doc. for more information. This is ASIS sale .Buyer is responsible to verify and obtain all permits....