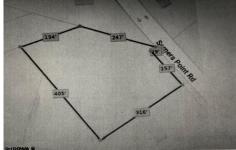

# **COMMENTS**

2.53 acre. Last lot in the Forest Walk development. This lot is in CAFRA. Approved septic design for 4 BR single family home. Look at the Associated Doc. for more information. This is ASIS sale .Buyer is responsible to verify and obtain all permits....

# COMMENTS

2.53 acre. Last lot in the Forest Walk development. This lot is in CAFRA. Approved septic design for 4 BR single family home. Look at the Associated Doc. for more information. This is ASIS sale .Buyer is responsible to verify and obtain all permits....