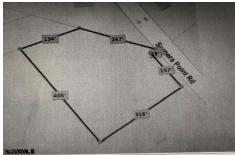

# **COMMENTS**

2.53 acre. Last lot in the Forest Walk development. This lot is in CAFRA. Approved septic design for 4 BR single family home. Look at the Associated Doc. for more information. This is ASIS sale .Buyer is responsible to verify and obtain all permits....

# COMMENTS

2.53 acre. Last lot in the Forest Walk development. This lot is in CAFRA. Approved septic design for 4 BR single family home. Look at the Associated Doc. for more information. This is ASIS sale .Buyer is responsible to verify and obtain all permits....