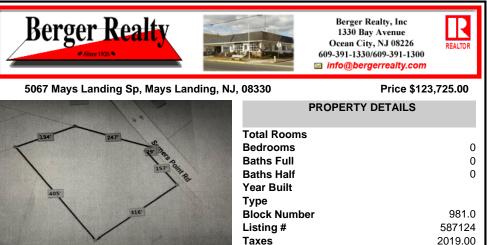

2.53 acre. Last lot in the Forest Walk development. This lot is in CAFRA. Approved septic design for 4 BR single family home. Look at the Associated Doc. for more information. This is ASIS sale .Buyer is responsible to verify and obtain all permits....

### COMMENTS

2.53 acre. Last lot in the Forest Walk development. This lot is in CAFRA. Approved septic design for 4 BR single family home. Look at the Associated Doc. for more information. This is ASIS sale .Buyer is responsible to verify and obtain all permits....