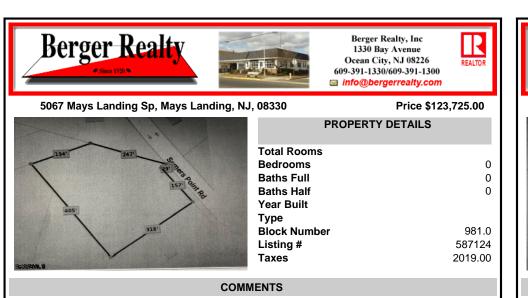

2.53 acre. Last lot in the Forest Walk development. This lot is in CAFRA. Approved septic design for 4 BR single family home. Look at the Associated Doc. for more information. This is ASIS sale .Buyer is responsible to verify and obtain all permits....

### COMMENTS

2.53 acre. Last lot in the Forest Walk development. This lot is in CAFRA. Approved septic design for 4 BR single family home. Look at the Associated Doc. for more information. This is ASIS sale .Buyer is responsible to verify and obtain all permits....